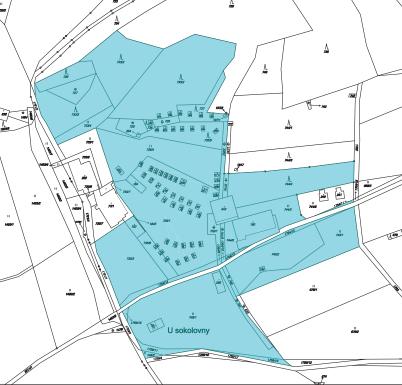

# Dreaming to become a hotelier in Krkonoše? Mountain hotel Omega with huts near Rokytnice nad Jizerou

GENERAL REALITY a.s., based on the exclusive representation of the owner, is delighted to offer for sale 3\* mountain hotel OME-GA with large recreational venues with the area of 31.000 m<sup>2</sup> located only 6 km from ski resort Rokytnice nad Jizerou. The Omega hotel has 60 beds (5 apartments + 16 double rooms – each with own bathroom), 17 huts, own water treatment plant, water supply system, sport ground with clubhouse, car park, driveways, lawns and own wells. This beautiful venue is surrounded by woods with splendid views over the valley from most rooms.

### Hotel OMEGA \*\*\*

| LOCATION:       | BRATROUCHOV           |
|-----------------|-----------------------|
| LAND:           | 31.000 M <sup>2</sup> |
| USABLE AREA:    | 1.500 M <sup>2</sup>  |
| BEDS:           | 60                    |
| RECONSTRUCTION: | 2007                  |
|                 |                       |
| PRICE:          | ON REQUEST            |

### WWW.HOTEL4SALE.CZ

- reasons to invest in Hotelu OMEGA:
- 1. Fully equipped and operational 3 \* hotel
- 2. In the heart of Krkonoše mountains only 6 km from a ski resort Rokytnice nad Jizerou
- 3. After a reconstruction, capacity of 60 beds
- 4. Large land (31,000 m2) with a very variable use
- 5. 17 independent huts
- 6. Complete technical equipment: own transformer station, water treatment plant, wells, garages, parking for guests